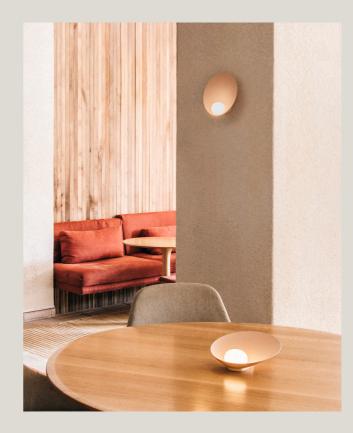

## Musa

Design by Note Design Studio.

Delicate elegance. It explores the delicacy of nature which is both strong and powerful, in a poetic expression of light.

346 MUSA

Musa is inspired by the poetic delicacy of nature. The sconce's refined silhouette consists of two ovals: the hand-blown, milky-white opal glass shade and the LED-powered bulb it cradles within its concave curves. The fixture's smooth bowl form features an organic, flowing design. A small, dimmable diffuser nestles at Musa's base, casting a soft glow that spreads across the larger sphere that contains and diffuses it.

## Personalization options available - Finish customization

- Finish customization(Available options: Vibia color palette)- LED 3000 K / 4000 K

- LED 3000 K / 4000 K Request more information.

WALL 347