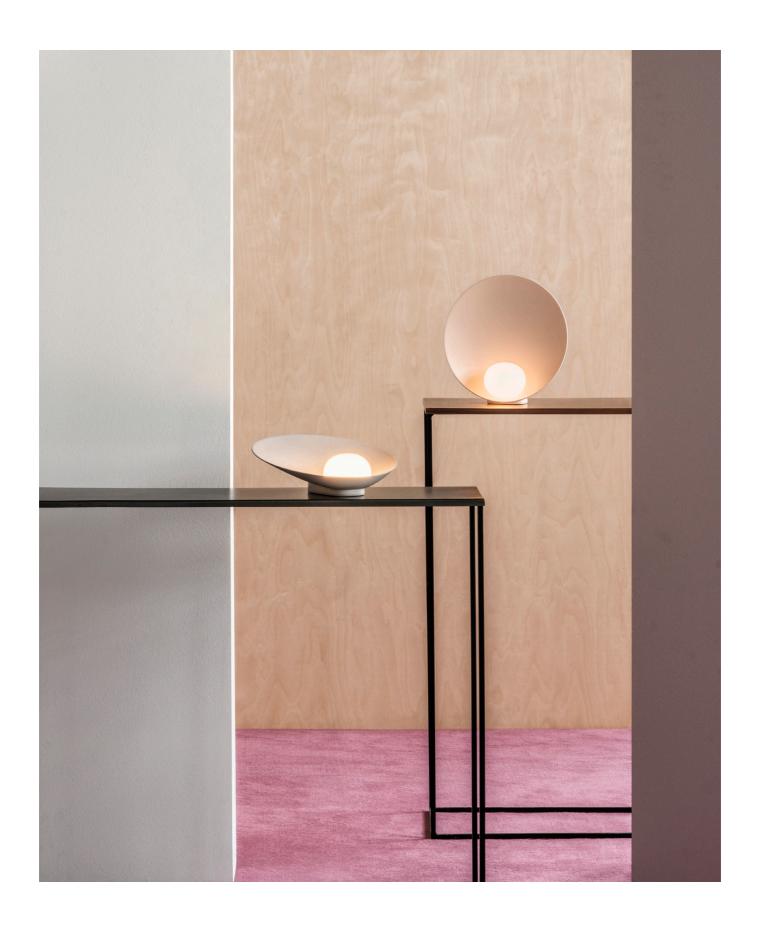

## Musa

Design by Note Design Studio.

Delicate elegance. It explores the delicacy of nature which is both strong and powerful, in a poetic expression of light.

208 MUSA

210 **MUSA** 

Musa is inspired by the poetic delicacy of nature. Its simple silhouette consists of two ovals: the hand-blown, milky-white opal glass shade and the LED-powered bulb it cradles within its concave curves. The table lamp's smooth bowl form rests on an aluminum base that's tucked behind the body so as not to disrupt the organic, flowing design. A small, dimmable bulb nestles at Musa's base, casting a soft glow that spreads across the larger sphere that contains and diffuses it.

## Musa

Design by Note Design Studio.

Delicate elegance. It explores the delicacy of nature which is both strong and powerful, in a poetic expression of light.

346 MUSA

Musa is inspired by the poetic delicacy of nature. The sconce's refined silhouette consists of two ovals: the hand-blown, milky-white opal glass shade and the LED-powered bulb it cradles within its concave curves. The fixture's smooth bowl form features an organic, flowing design. A small, dimmable diffuser nestles at Musa's base, casting a soft glow that spreads across the larger sphere that contains and diffuses it.