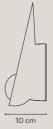

## Musa

Design by Note Design Studio.

Delicate elegance. It explores the delicacy of nature which is both strong and powerful, in a poetic expression of light.

346 MUSA

Musa is inspired by the poetic delicacy of nature. The sconce's refined silhouette consists of two ovals: the hand-blown, milky-white opal glass shade and the LED-powered bulb it cradles within its concave curves. The fixture's smooth bowl form features an organic, flowing design. A small, dimmable diffuser nestles at Musa's base, casting a soft glow that spreads across the larger sphere that contains and diffuses it.

58 Salmon (NCS S 1010-Y50R)

59 Mink (NCS S 2005-Y50R)

93 White (RAL 9016)

Diffuser: Blown glass. Body: Aluminum.

LED 2700 K. CRI>90. 99,7 lm/W. Dimming: 1-10V.