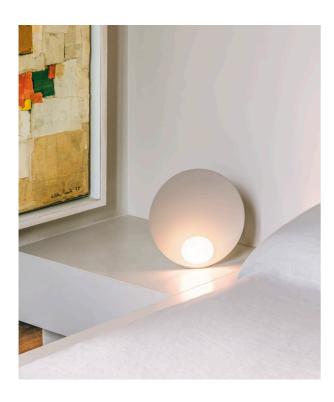

## Musa

Design by Note Design Studio.

Delicate elegance. It explores the delicacy of nature which is both strong and powerful, in a poetic expression of light.

208 MUSA

210 **MUSA** 

Musa is inspired by the poetic delicacy of nature. Its simple silhouette consists of two ovals: the hand-blown, milky-white opal glass shade and the LED-powered bulb it cradles within its concave curves. The table lamp's smooth bowl form rests on an aluminum base that's tucked behind the body so as not to disrupt the organic, flowing design. A small, dimmable bulb nestles at Musa's base, casting a soft glow that spreads across the larger sphere that contains and diffuses it.