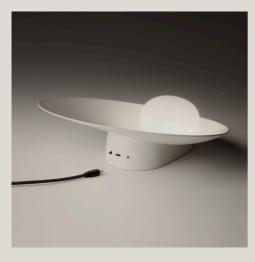

## Musa

Design by Note Design Studio.

Delicate elegance. It explores the delicacy of nature which is both strong and powerful, in a poetic expression of light.

208 MUSA

210 **MUSA** 

Musa is inspired by the poetic delicacy of nature. Its simple silhouette consists of two ovals: the hand-blown, milky-white opal glass shade and the LED-powered bulb it cradles within its concave curves. The table lamp's smooth bowl form rests on an aluminum base that's tucked behind the body so as not to disrupt the organic, flowing design. A small, dimmable bulb nestles at Musa's base, casting a soft glow that spreads across the larger sphere that contains and diffuses it.

58 Salmon (NCS S 1010-Y50R)

59 Mink (NCS S 2005-Y50R)

93 White (RAL 9016)

Diffuser: Blown glass. Body: Aluminum.

LED 2700 K. CRI>90. 99,7 lm/W. Dimming: Push.

## Personalization options available

- Finish customization (Available options: Vibia color palette) - LED 3000 K / 4000 K
- Request more information.

7402 / 7404

Ref. 7404. Portable version with battery. Electric cable with plug. Push-button on the base.

Refs. 7400, 7402. Electric cable with plug. Push-button on the base.

9 Pg 206

Pg 344

TABLE 211