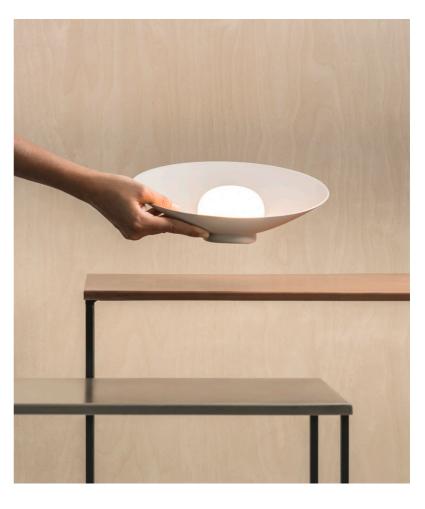

## Personalization options available

- Finish customization (Available options: Vibia color palette) - LED 3000 K / 4000 K
- Request more information.

7402 / 7404

Ref. 7404. Portable version with battery. Electric cable with plug. Push-button on the base.