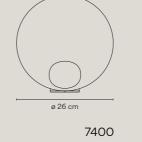

Refs. 7400, 7402. Electric cable with plug. Push-button on the base.

9 Pg 206

Pg 344

TABLE 211