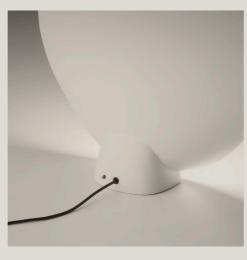

## Musa

Design by Note Design Studio.

Delicate elegance. It explores the delicacy of nature which is both strong and powerful, in a poetic expression of light.

346 MUSA

Musa is inspired by the poetic delicacy of nature. The sconce's refined silhouette consists of two ovals: the hand-blown, milky-white opal glass shade and the LED-powered bulb it cradles within its concave curves. The fixture's smooth bowl form features an organic, flowing design. A small, dimmable diffuser nestles at Musa's base, casting a soft glow that spreads across the larger sphere that contains and diffuses it.

58 Salmon (NCS S 1010-Y50R)

59 Mink (NCS S 2005-Y50R)

93 White (RAL 9016)

Diffuser: Blown glass. Body: Aluminum.

LED 2700 K. CRI>90. 99,7 lm/W. Dimming: 1-10V.

## Personalization options available - Finish customization

- Finish customization(Available options: Vibia color palette)- LED 3000 K / 4000 K

- LED 3000 K / 4000 K Request more information.

WALL 347