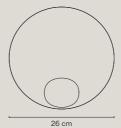

## Musa

Design by Note Design Studio.

Delicate elegance. It explores the delicacy of nature which is both strong and powerful, in a poetic expression of light.

208 MUSA

210 **MUSA** 

Musa is inspired by the poetic delicacy of nature. Its simple silhouette consists of two ovals: the hand-blown, milky-white opal glass shade and the LED-powered bulb it cradles within its concave curves. The table lamp's smooth bowl form rests on an aluminum base that's tucked behind the body so as not to disrupt the organic, flowing design. A small, dimmable bulb nestles at Musa's base, casting a soft glow that spreads across the larger sphere that contains and diffuses it.

58 Salmon (NCS S 1010-Y50R)

59 Mink (NCS S 2005-Y50R)

93 White (RAL 9016)

Diffuser: Blown glass. Body: Aluminum.

LED 2700 K. CRI>90. 99,7 lm/W. Dimming: Push.