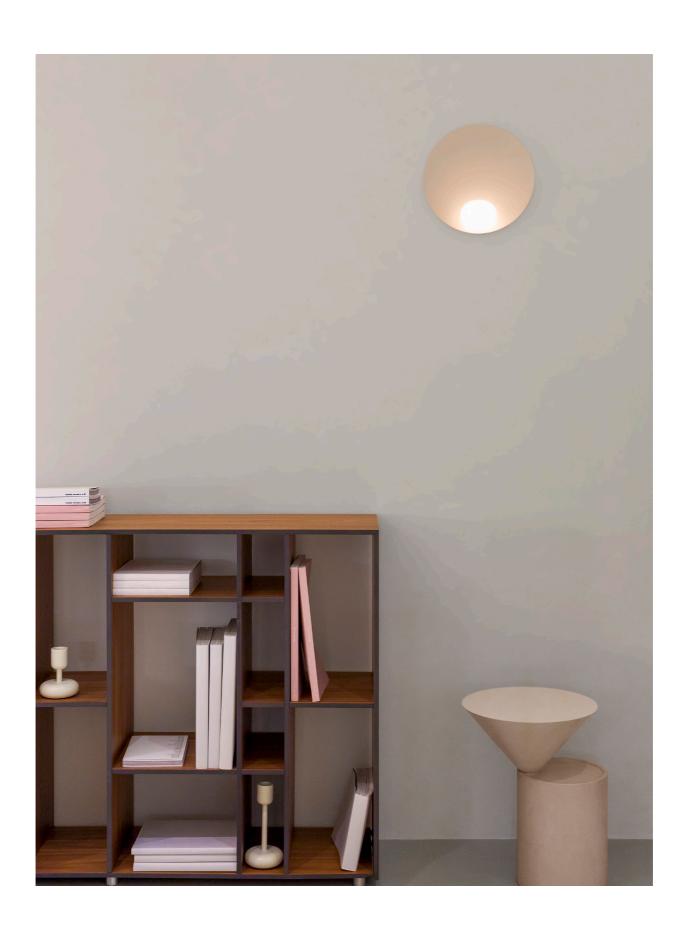

## Musa

Design by Note Design Studio.

Delicate elegance. It explores the delicacy of nature which is both strong and powerful, in a poetic expression of light.

346 MUSA

Musa is inspired by the poetic delicacy of nature. The sconce's refined silhouette consists of two ovals: the hand-blown, milky-white opal glass shade and the LED-powered bulb it cradles within its concave curves. The fixture's smooth bowl form features an organic, flowing design. A small, dimmable diffuser nestles at Musa's base, casting a soft glow that spreads across the larger sphere that contains and diffuses it.

## Personalization options available - Finish customization

- Finish customization(Available options: Vibia color palette)- LED 3000 K / 4000 K

- LED 3000 K / 4000 K Request more information.

WALL 347