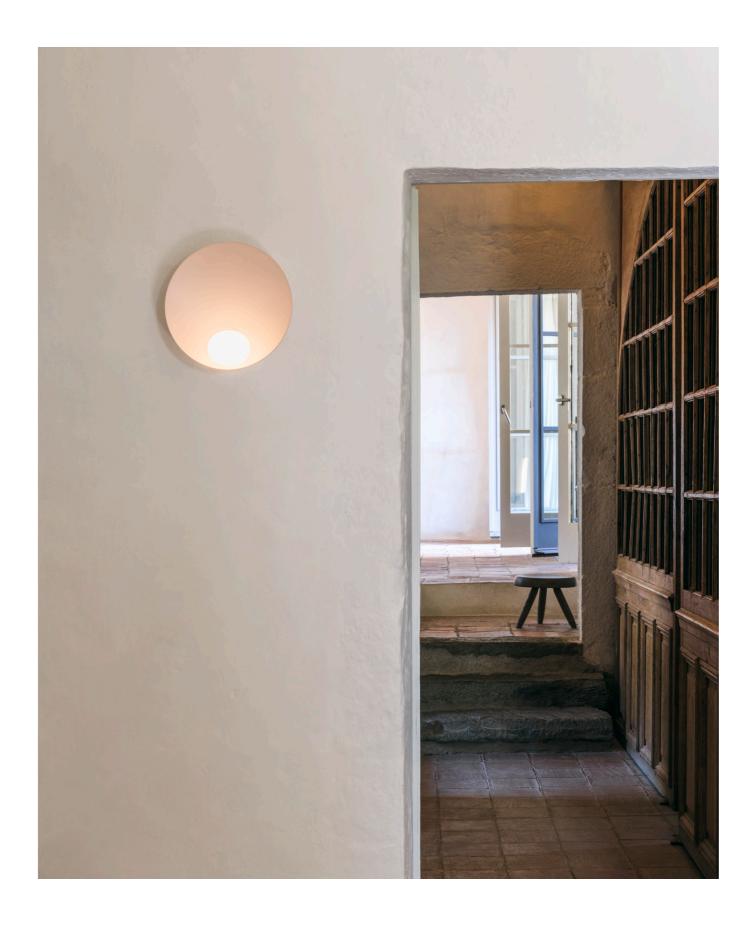

## Musa

Design by Note Design Studio.

Delicate elegance. It explores the delicacy of nature which is both strong and powerful, in a poetic expression of light.

346 MUSA

Musa is inspired by the poetic delicacy of nature. The sconce's refined silhouette consists of two ovals: the hand-blown, milky-white opal glass shade and the LED-powered bulb it cradles within its concave curves. The fixture's smooth bowl form features an organic, flowing design. A small, dimmable diffuser nestles at Musa's base, casting a soft glow that spreads across the larger sphere that contains and diffuses it.

58 Salmon (NCS S 1010-Y50R)

59 Mink (NCS S 2005-Y50R)

93 White (RAL 9016)

Diffuser: Blown glass. Body: Aluminum.

LED 2700 K. CRI>90. 99,7 lm/W. Dimming: 1-10V.