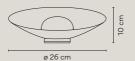

## Musa

Design by Note Design Studio.

Delicate elegance. It explores the delicacy of nature which is both strong and powerful, in a poetic expression of light.

208 MUSA

210 **MUSA** 

Musa is inspired by the poetic delicacy of nature. Its simple silhouette consists of two ovals: the hand-blown, milky-white opal glass shade and the LED-powered bulb it cradles within its concave curves. The table lamp's smooth bowl form rests on an aluminum base that's tucked behind the body so as not to disrupt the organic, flowing design. A small, dimmable bulb nestles at Musa's base, casting a soft glow that spreads across the larger sphere that contains and diffuses it.

58 Salmon (NCS S 1010-Y50R)

59 Mink (NCS S 2005-Y50R)

93 White (RAL 9016)

Diffuser: Blown glass. Body: Aluminum.

LED 2700 K. CRI>90. 99,7 lm/W. Dimming: Push.