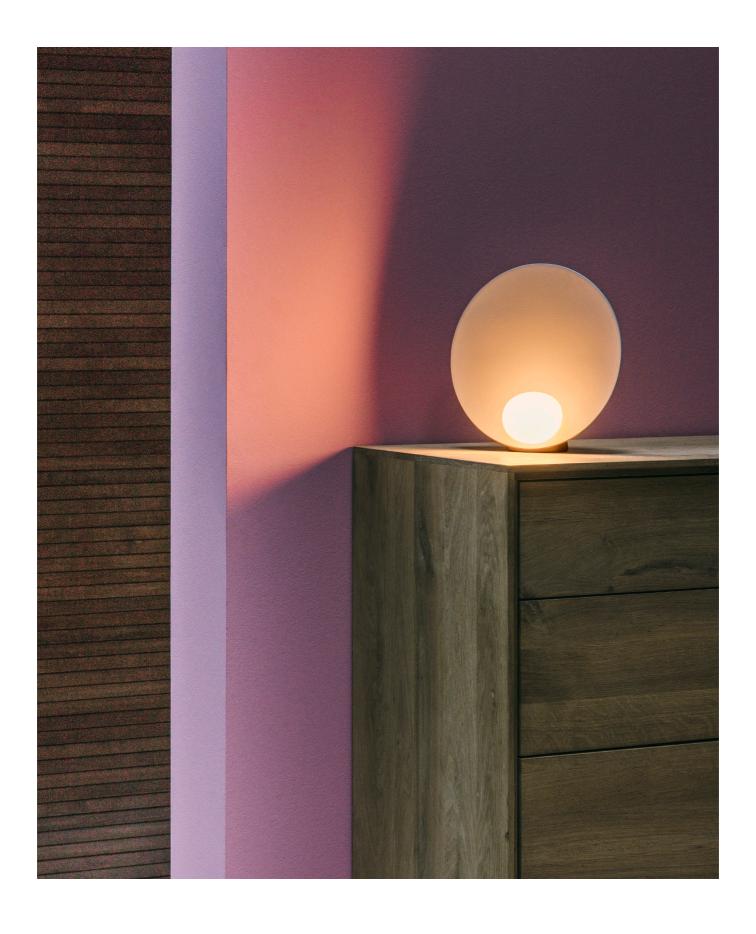

## Musa

Design by Note Design Studio.

Delicate elegance. It explores the delicacy of nature which is both strong and powerful, in a poetic expression of light.

208 MUSA

210 **MUSA** 

Musa is inspired by the poetic delicacy of nature. Its simple silhouette consists of two ovals: the hand-blown, milky-white opal glass shade and the LED-powered bulb it cradles within its concave curves. The table lamp's smooth bowl form rests on an aluminum base that's tucked behind the body so as not to disrupt the organic, flowing design. A small, dimmable bulb nestles at Musa's base, casting a soft glow that spreads across the larger sphere that contains and diffuses it.

58 Salmon (NCS S 1010-Y50R)

59 Mink (NCS S 2005-Y50R)

93 White (RAL 9016)

Diffuser: Blown glass. Body: Aluminum.

LED 2700 K. CRI>90. 99,7 lm/W. Dimming: Push.