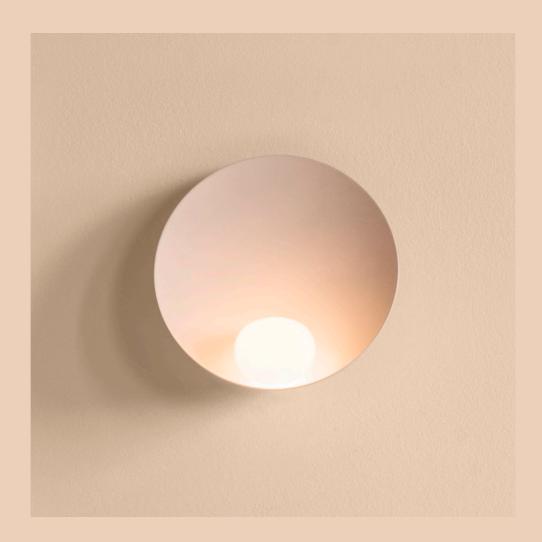

## Musa

Design by Note Design Studio.

Delicate elegance. It explores the delicacy of nature which is both strong and powerful, in a poetic expression of light.

346 MUSA

Musa is inspired by the poetic delicacy of nature. The sconce's refined silhouette consists of two ovals: the hand-blown, milky-white opal glass shade and the LED-powered bulb it cradles within its concave curves. The fixture's smooth bowl form features an organic, flowing design. A small, dimmable diffuser nestles at Musa's base, casting a soft glow that spreads across the larger sphere that contains and diffuses it.

58 Salmon (NCS S 1010-Y50R)

59 Mink (NCS S 2005-Y50R)

93 White (RAL 9016)

Diffuser: Blown glass. Body: Aluminum.

LED 2700 K. CRI>90. 99,7 lm/W. Dimming: 1-10V.