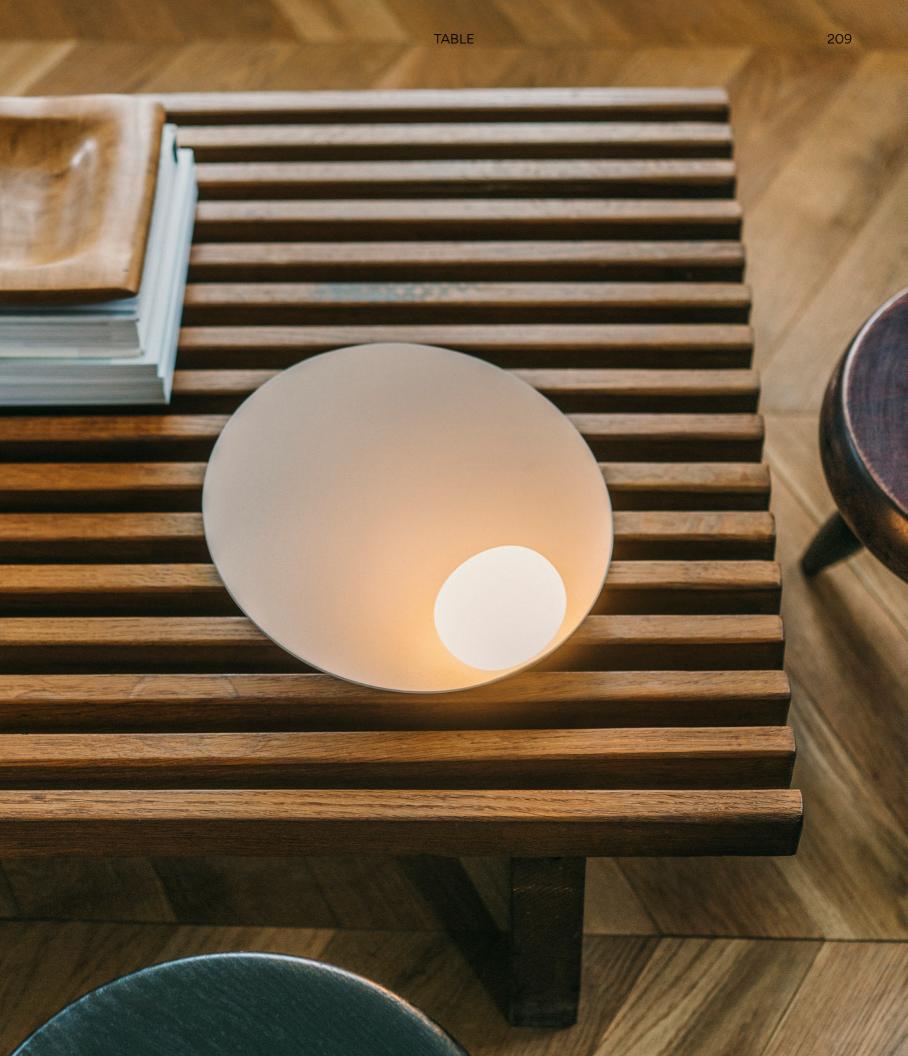

## Musa

Design by Note Design Studio.

Delicate elegance. It explores the delicacy of nature which is both strong and powerful, in a poetic expression of light.

208 MUSA

210 **MUSA** 

Musa is inspired by the poetic delicacy of nature. Its simple silhouette consists of two ovals: the hand-blown, milky-white opal glass shade and the LED-powered bulb it cradles within its concave curves. The table lamp's smooth bowl form rests on an aluminum base that's tucked behind the body so as not to disrupt the organic, flowing design. A small, dimmable bulb nestles at Musa's base, casting a soft glow that spreads across the larger sphere that contains and diffuses it.